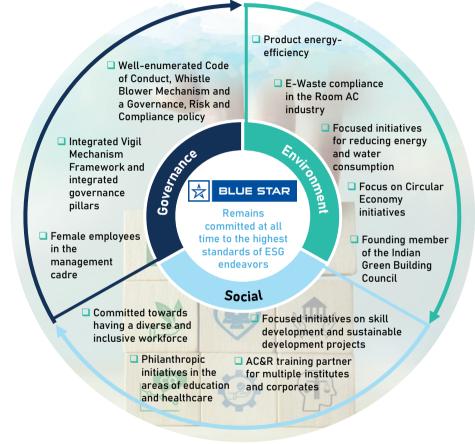

### ESG principles are embedded in Blue Star's business practices

#### **Product & Plant Initiatives**

- Factories are built to be 'green' in their design, processes and operations
- Use of eco-friendly refrigerants, treeplanting drives and reduce the consumption of water and electricity
- Energy-efficient Room ACs, VRFs, Deep Freezers, and Screw Chillers
- Wada factory / Thane Innovation Centre are Platinum rated by IGBC<sup>1</sup>.
   Sri City factory applied for Gold rating

| Net zero road map                                                |                                                                                     |                                                             |             |  |
|------------------------------------------------------------------|-------------------------------------------------------------------------------------|-------------------------------------------------------------|-------------|--|
| Consum                                                           | otion                                                                               | FY22                                                        | FY23        |  |
| Renewable energy % of total energy                               |                                                                                     | 5.7%                                                        | 6.6%        |  |
| Energy intensity per rupee of turnover (Gigajoule per million ₹) |                                                                                     | 1.05                                                        | 0.95        |  |
| Water intensity per rupee of turnover (₹)                        |                                                                                     | 2.55                                                        | 1.97        |  |
|                                                                  | <ul> <li>✓ Carbon Footprint<br/>Mapping</li> <li>✓ Reduction Targets</li> </ul>     | <ul><li>✓ Energy Effi</li><li>✓ Renewable<br/>MW)</li></ul> |             |  |
| 2022-40                                                          | <ul> <li>✓ Carbon Footprint</li> <li>✓ Logistics: Inbound /<br/>Outbound</li> </ul> |                                                             |             |  |
|                                                                  | <ul><li>✓ Energy Zero</li><li>✓ Water Zero</li></ul>                                | √ Zero Waste                                                | to Landfill |  |

#### Social Initiatives

programme

- ✓ c. 50% of factory workers in Sri City plant are woman
   ✓ Children in schools at Palghar benefits from digital education
- Farmer families in Tamil Nadu are supported via Farmer Producer organization
  - Employs Apprentices every year under the Central Govt.'s skill development Programme (NETAP)