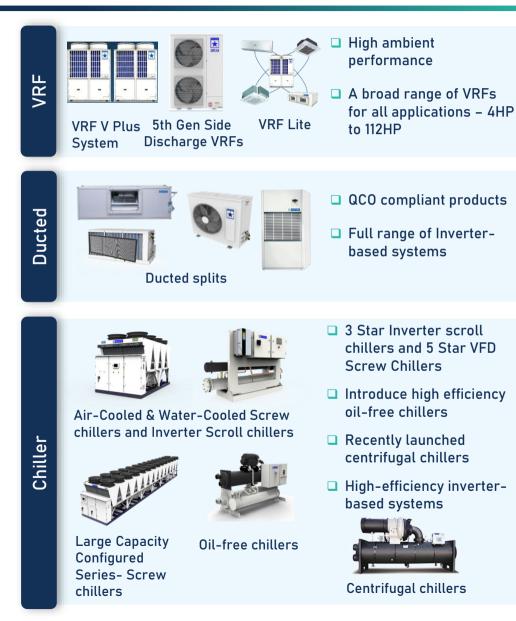

### **Central Air Conditioning Systems**

- Complete range of energy efficient QCO compliant packaged and ducted split air conditioning systems
- Next generation inverter based ducted systems and inverter heat pump air conditioning systems
- Top discharge VRF systems from 7 HP to 112 HP. Designed for Indian conditions – 100% capacity at 43'C and non-stop cooling 56'C
- Side discharge VRF systems from 4 HP to 16 HP, VRF lite from 4 HP to 6 HP for residential applications
- Star labelled air cooled and water cooled scroll chillers from 10 TR 78 TR
- Configured series air cooled and water cooled screw chillers from 70 TR to 600 TR range
- Configured series oil free magnetically levitated centrifugal chillers from 70 TR to 450 TR
- Configured series water cooled fixed speed and VFD based centrifugal chillers 450 TR to 1000 TR
- Intellectual Property across product range is all owned by Blue Star
- 660 Dealers in 218 towns<sup>1</sup>
- Customer base spread across all segments with contributions from government, healthcare, industrial, hospitality, educational and builders & developers