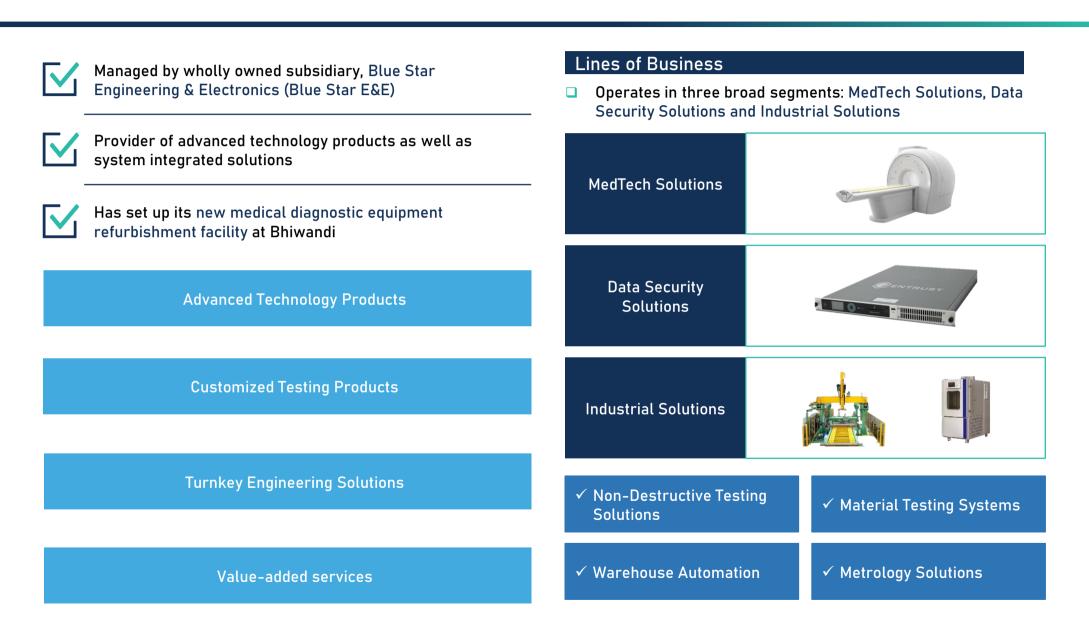

# Segment 3: Professional Electronics & Industrial Systems

### **Professional Electronics & Industrial Systems**

#### **Professional Electronics and Industrial Systems**

Med-Tech Solutions

3

(Solutions and System Integration in MedTech, Industrial Systems and Data Security)

FY23 Revenue: ₹ 335 cr.

FY23 EBIT: ₹ 51 cr.

FY23 Capital employed: ₹ 42 cr.

Key customers: Healthcare, Automotive, Aerospace, Steel, BFSI (Banking, Financial Services and Insurance)