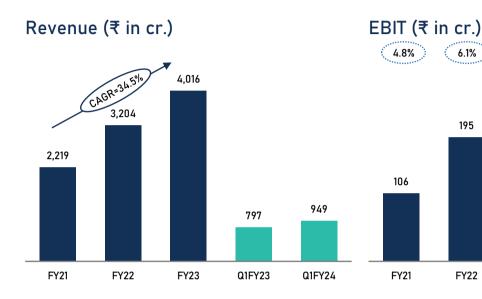

### **Consolidated financial performance**

#### Key performance indicators<sup>1</sup>

#### PBT before exceptional items (₹ in cr.)

#### Key highlights

- With the growth trajectory across segments in which the company operates, all financial parameters surpassed pre-pandemic levels
- Wide AC&R solutions portfolio for both B2B and B2C markets helped navigate the challenges posed by the pandemic related disruptions and seasonal nature of the unitary products segment
- Diversification into new and emerging customer segments and a pickup in the construction cycle post the pandemic enabled growth in the order book
- Design-led value engineering, indigenization, higher levels of backward integration, enhanced efficiencies in job execution practices and continued focus on cost management initiatives have enabled margin improvement