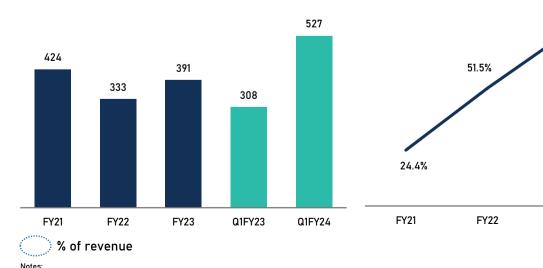

### Consolidated financial performance (cont'd)

#### Key performance indicators<sup>1</sup>

#### Key highlights

- Consistently rewarded shareholders by way of regular dividend payouts
- Despite significant investments in manufacturing capacity expansion, continued focus on margin improvement and working capital efficiency enabled improvement in ROCE