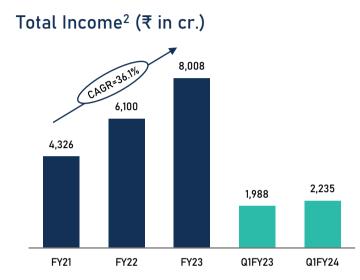

### **Consolidated financial performance**

#### Key performance indicators<sup>1</sup>

#### Key highlights

- With the growth trajectory across segments in which the company operates, all financial parameters surpassed pre-pandemic levels
- Wide AC&R solutions portfolio for both B2B and B2C markets helped navigate the challenges posed by the pandemic related disruptions and seasonal nature of the unitary products segment
- Diversification into new and emerging customer segments and a pickup in the construction cycle post the pandemic enabled growth in the order book
- Design-led value engineering, indigenization, higher levels of backward integration, enhanced efficiencies in job execution practices and continued focus on cost management initiatives have enabled margin improvement