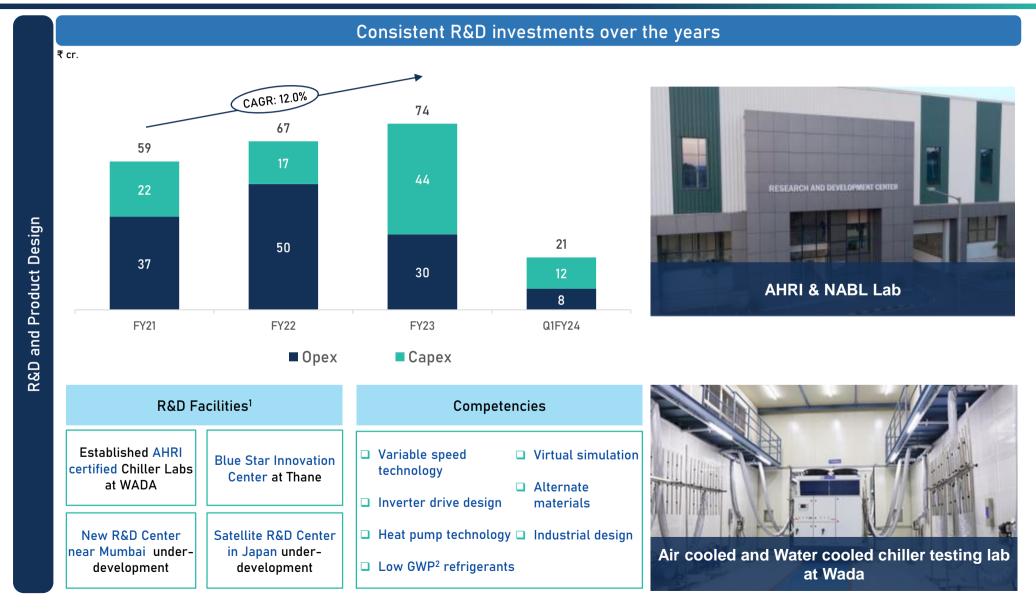

### Increasing investments in Product Design and Development...

1. As at March 31, 2023

### ...through building of Process, Capability & Technology...