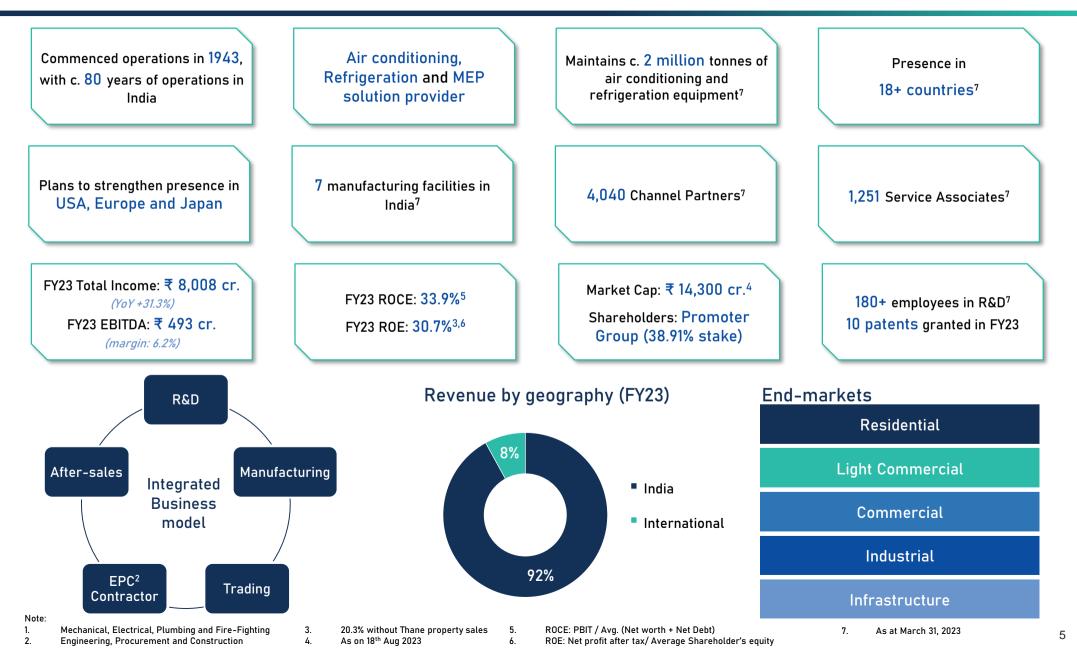

# India based air conditioning, commercial refrigeration and MEP<sup>1</sup> contracting company

### 80 years of operations in India

(\* Air coolers, Water Purifiers, Medical, Kitchen & Supermarket Refrigeration)

### Diversified B2B & B2C business with exposure to different end-markets

2

Central MEP After sales AC Division Projects services (CAD)

(MEP Projects, Central Air Conditioning **Business, After Sales Service, Product** Exports)

FY23 Revenue: ₹ 4,016 cr.

FY23 EBIT: ₹ 277 cr.

FY23 Capital employed: ₹ 391 cr.

Key customers: Commercial Buildings, Retail, Hospitals, Hotels, Education, Industrial Facilities, Data Centres, Metro Rail, Railways, Utilities

FY23 Revenue: ₹ 3,627 cr.

FY23 EBIT: ₹ 282 cr.

FY23 Capital employed: ₹ 748 cr.

Key customers: Residential, Light Commercial - Shops / Showrooms, Icecream, Hospitality, QSRs (Quick Service **Restaurants**)

#### **Professional Electronics and Industrial Systems**

Med-Tech Solutions

3

(Solutions and System Integration in MedTech, Industrial Systems and Data Security)

FY23 Revenue: ₹ 335 cr.

FY23 EBIT: ₹ 51 cr.

FY23 Capital employed: ₹ 42 cr.

Key customers: Healthcare, Automotive, Aerospace, Steel, BFSI (Banking, Financial Services and Insurance)

### Increasing investments in Product Design and Development...

1. As at March 31, 2023