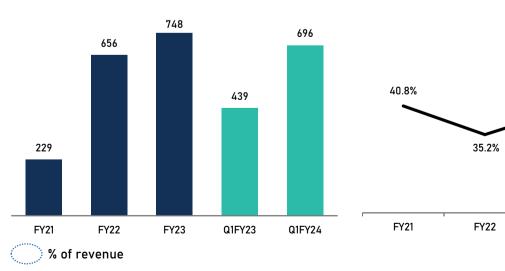

#### Unitary Products Segment<sup>1</sup>

#### Capital Employed (₹ in cr.)

#### Return on Capital employed<sup>2</sup> (%)

- Revenue growth driven by product portfolio diversification to affordable premium and affordable ranges
- Higher focus on North India markets and making the brand relevant in Hindi speaking markets has helped grow market share
- Increased share of own manufactured products, backward integration initiatives and focus on optimizing costs across the value chain helping to sustain margin in a highly competitive market