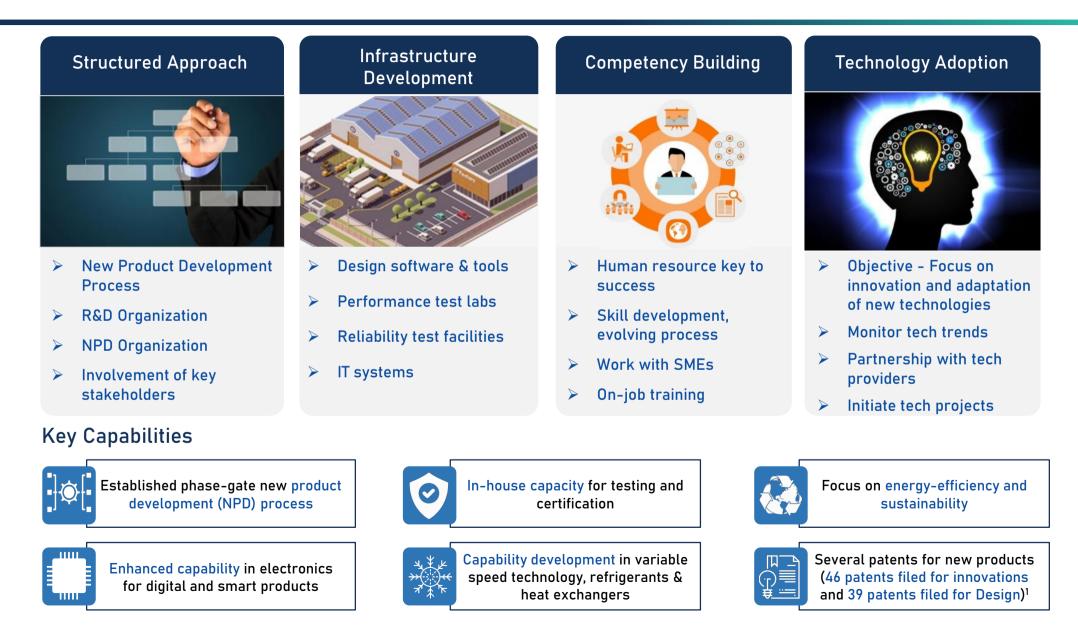

rs, Water **Purifiers and Commercial Refrigeration** Products & Systems)

FY23 Revenue: ₹ 3,627 cr.

FY23 EBIT: ₹ 282 cr.

FY23 Capital employed: ₹ 748 cr.

Key customers: Residential, Light Commercial - Shops / Showrooms, Icecream, Hospitality, QSRs (Quick Service **Restaurants**)

#### **Professional Electronics and Industrial Systems**

Med-Tech Solutions

3





(Solutions and System Integration in MedTech, Industrial Systems and Data Security)

FY23 Revenue: ₹ 335 cr.

FY23 EBIT: ₹ 51 cr.

FY23 Capital employed: ₹ 42 cr.

Key customers: Healthcare, Automotive, Aerospace, Steel, BFSI (Banking, Financial Services and Insurance)



### Increasing investments in Product Design and Development...



1. As at March 31, 2023



### ...through building of Process, Capability & Technology...



### 

# ...which has resulted in successful delivery / execution of innovative / emerging products and segments on a sustained basis

| 2019/20                                                                                                                       | 2021                                                                                                                                                  |                                                                                                                              | 2022