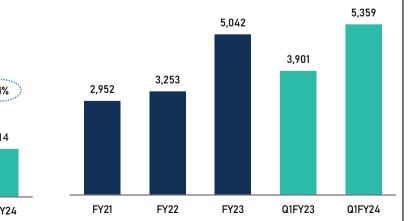

#### Unitary Products Segment<sup>1</sup>

#### Capital Employed (₹ in cr.)

#### Return on Capital employed<sup>2</sup> (%)

- Revenue growth driven by product portfolio diversification to affordable premium and affordable ranges
- Higher focus on North India markets and making the brand relevant in Hindi speaking markets has helped grow market share
- Increased share of own manufactured products, backward integration initiatives and focus on optimizing costs across the value chain helping to sustain margin in a highly competitive market

#### **Commercial Refrigeration**

49.4%

LTM Jun 23

- Revenue growth driven by increase in out-of-home consumption, growth of organized retail, increasing investments in healthcare infrastructure and focus on reducing wastage across the value chain from farm to plate
- Wide product portfolio with offerings across the value chain and in multiple segments also enabled revenue growth
- Focus on higher levels of indigenization coupled with total cost management initiatives has enabled margin improvement

Notes: 1 Latest re

Latest reclassified reported figures are shown wherever applicable

2. PBIT / Avg. (Net worth + Net Debt) and ROCE for Q1FY24 as Trailing 12 months PBIT / Avg. (Net worth + Net Debt)

40.2%

FY23