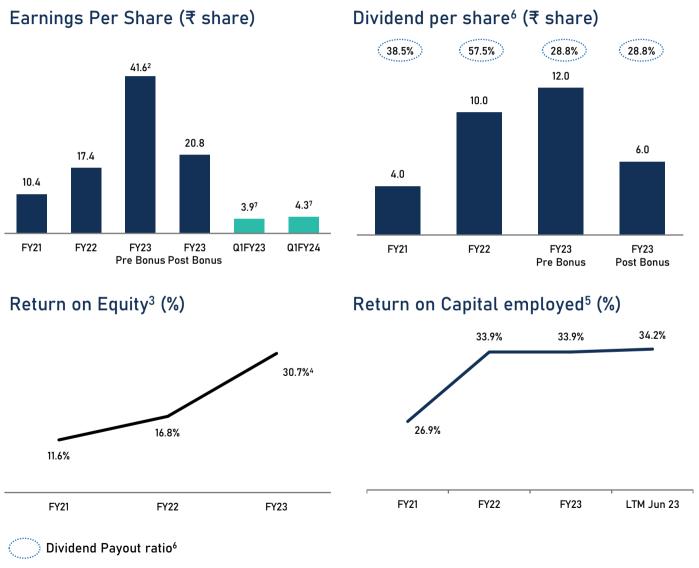

#### Key performance indicators<sup>1</sup>

#### PBT before exceptional items (₹ in cr.)

#### Carried forward order book (₹ in cr.)

#### Key highlights

- With the growth trajectory across segments in which the company operates, all financial parameters surpassed pre-pandemic levels
- Wide AC&R solutions portfolio for both B2B and B2C markets helped navigate the challenges posed by the pandemic related disruptions and seasonal nature of the unitary products segment
- Diversification into new and emerging customer segments and a pickup in the construction cycle post the pandemic enabled growth in the order book
- Design-led value engineering, indigenization, higher levels of backward integration, enhanced efficiencies in job execution practices and continued focus on cost management initiatives have enabled margin improvement

Notes: 1. Latest reclassified reported figures are shown wherever applicable

2. Includes other income

### Consolidated financial performance (cont'd)

#### Key highlights

- Consistently rewarded shareholders by way of regular dividend payouts
- Despite significant investments in manufacturing capacity expansion, continued focus on margin improvement and working capital efficiency enabled improvement in ROCE

- Notes:
- Latest reclassified reported figures are shown wherever applicable
- 2. Rs27.15 without Thane property sales
- 3. ROE: Net profit after tax/ Average Shareholder's equity X 100

- 20.3% excluding the impact of gain on sale of the land parcel at Thane
- 5. ROCE: PBIT / Avg. (Net worth + Net Debt) and ROCE for QIFY24 as Trailing 12 months PBIT / Avg. (Net worth + Net Debt)
- Dividend payout: Dividend per share/Earnings per share; Dividend is based on the year of declaration
  - Adjusted with bonus issue