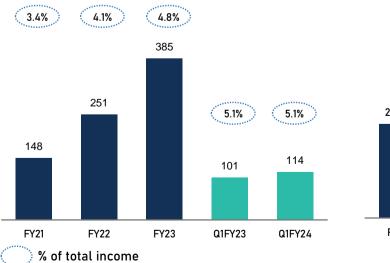

#### Electro-Mechanical Projects and Central Air Conditioning Systems Segment<sup>1</sup>

6.1%

195

FY22

6.9% 277

FY23

Return on Capital employed<sup>2</sup> (%)

5.7%

45

Q1FY23

76.5%

FY23

7.0%

67

Q1FY24

71.5%

LTM Jun 23

#### Capital Employed (₹ in cr.)

#### Key highlights **Electro-Mechanical Projects**

- Diversified into new segments such as industrial, data centers, railway electrification, water MEP projects, etc., to de-risk dependence on commercial real estate projects
- Business process reengineering to improve efficiencies in tendering. procurement and execution processes and enhanced commercial controls which have started paying dividends

#### **Central Air Conditioning**

- Expansion of product portfolio coupled with distribution expansion and realignment of focus towards emerging customer segments such as pharma and healthcare have contributed to growth
- Revenue growth and the consequent scale impact, improved product mix, coupled with design-led value engineering initiatives have aided margin improvement

1. Latest reclassified reported figures are shown wherever applicable