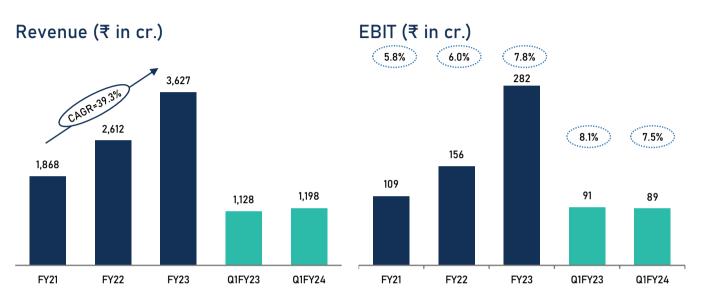

FY23 Revenue: ₹ 3,627 cr.

FY23 EBIT: ₹ 282 cr.

FY23 Capital employed: ₹ 748 cr.

Key customers: Residential, Light Commercial - Shops / Showrooms, Icecream, Hospitality, QSRs (Quick Service **Restaurants**)

#### Unitary Products Segment<sup>1</sup>

#### Return on Capital employed<sup>2</sup> (%)

- Revenue growth driven by product portfolio diversification to affordable premium and affordable ranges
- Higher focus on North India markets and making the brand relevant in Hindi speaking markets has helped grow market share
- Increased share of own manufactured products, backward integration initiatives and focus on optimizing costs across the value chain helping to sustain margin in a highly competitive market