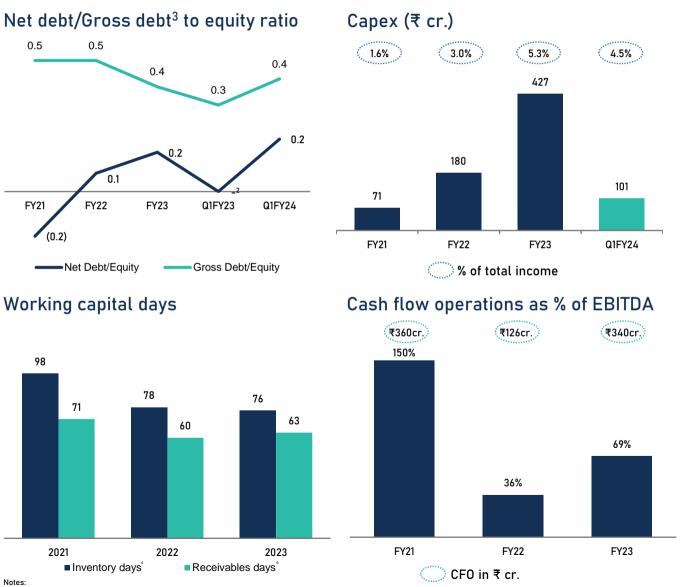

#### Key performance indicators<sup>1</sup>

#### Key highlights

- Have increased capital investments in manufacturing capacity, R&D and Digital as a part of our growth plans; important for supply chain resilience and for competitiveness
- Monetization of certain assets in the last 3 years and good operating cash flows helped restrict the increase in borrowings despite investments in manufacturing, digital and R&D capabilities

- Latest reclassified reported figures are shown wherever applicable
   4.
   Inven

   Net positive cash position
   5.
   Trade
- 3. Gross Debt includes Long term and Short term borrowings

1

2.

Inventory turnover (no. of days) = Average Inventory / Cost of goods sold for the period X 365 Trade receivable turnover (no. of days) = Average debtors / Turnover for the period X 365