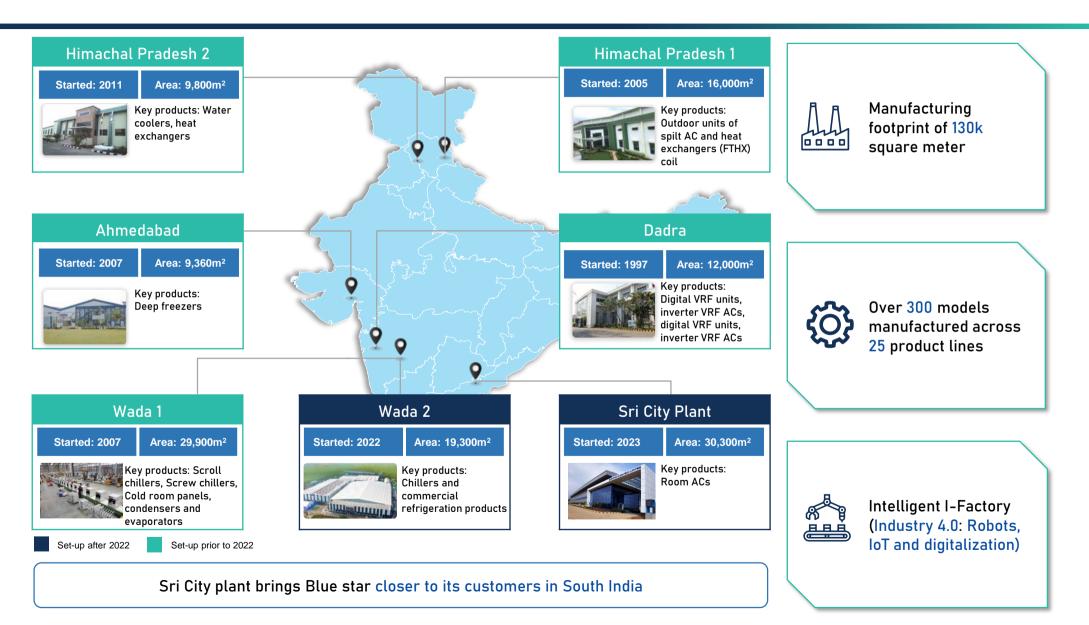

|



### Continued investments in plants for capacity expansion





### Operates 7 plants in India for both domestic & export markets...



### 

# ... and potential to replicate the India success and build the Blue Star brand in the Middle East & Africa (MEA)



#### Note:

1. Revamp of Chillers;

3. HVAC refurbishment and upgradation works

2. Air conditioning work



### ESG principles are embedded in Blue Star's business practices



#### **Product & Plant Initiatives**

- Factories are built to be 'green' in their design, processes and operations
- Use of eco-friendly refrigerants, treeplanting drives and reduce the consumption of water and electricity
- Energy-efficient Room ACs, VRFs, Deep Freezers, and Screw Chillers
- Wada factory / Thane Innovation Centre are Platinum rated by IGBC<sup>1</sup>.
   Sri City factory applied for Gold rating

| Net zero road map                                                |