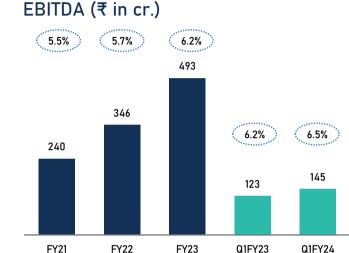

### **Consolidated financial performance**

#### Key performance indicators<sup>1</sup>

#### Key highlights

- With the growth trajectory across segments in which the company operates, all financial parameters surpassed pre-pandemic levels
- Wide AC&R solutions portfolio for both B2B and B2C markets helped navigate the challenges posed by the pandemic related disruptions and seasonal nature of the unitary products segment
- Diversification into new and emerging customer segments and a pickup in the construction cycle post the pandemic enabled growth in the order book
- Design-led value engineering, indigenization, higher levels of backward integration, enhanced efficiencies in job execution practices and continued focus on cost management initiatives have enabled margin improvement