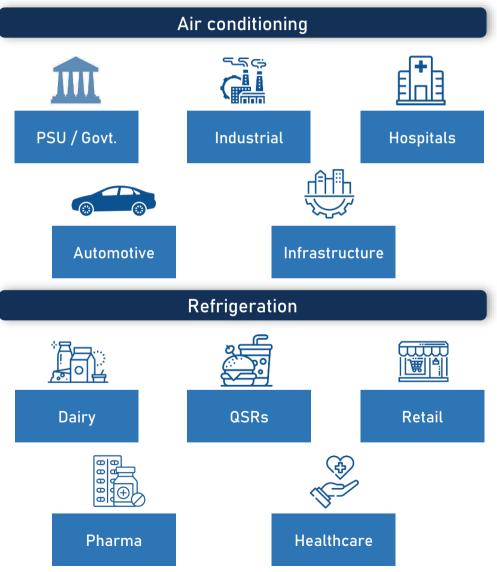

### Diversified B2B & B2C business with exposure to different end-markets

2

Central MEP After sales AC Division Projects services (CAD)

(MEP Projects, Central Air Conditioning **Business, After Sales Service, Product** Exports)

FY23 Revenue: ₹ 4,016 cr.

FY23 EBIT: ₹ 277 cr.

FY23 Capital employed: ₹ 391 cr.

Key customers: Commercial Buildings, Retail, Hospitals, Hotels, Education, Industrial Facilities, Data Centres, Metro Rail, Railways, Utilities

# Unitary Products

Commercial

Refrigeration

(CRBG)

**Cooling & Purification Appliances Group Business Group** (CPAG)

(Room ACs, Air Coolers, Air Purifiers, Water **Purifiers and Commercial Refrigeration** Products & Systems)

FY23 Revenue: ₹ 3,627 cr.

FY23 EBIT: ₹ 282 cr.

FY23 Capital employed: ₹ 748 cr.

Key customers: Residential, Light Commercial - Shops / Showrooms, Icecream, Hospitality, QSRs (Quick Service **Restaurants**)