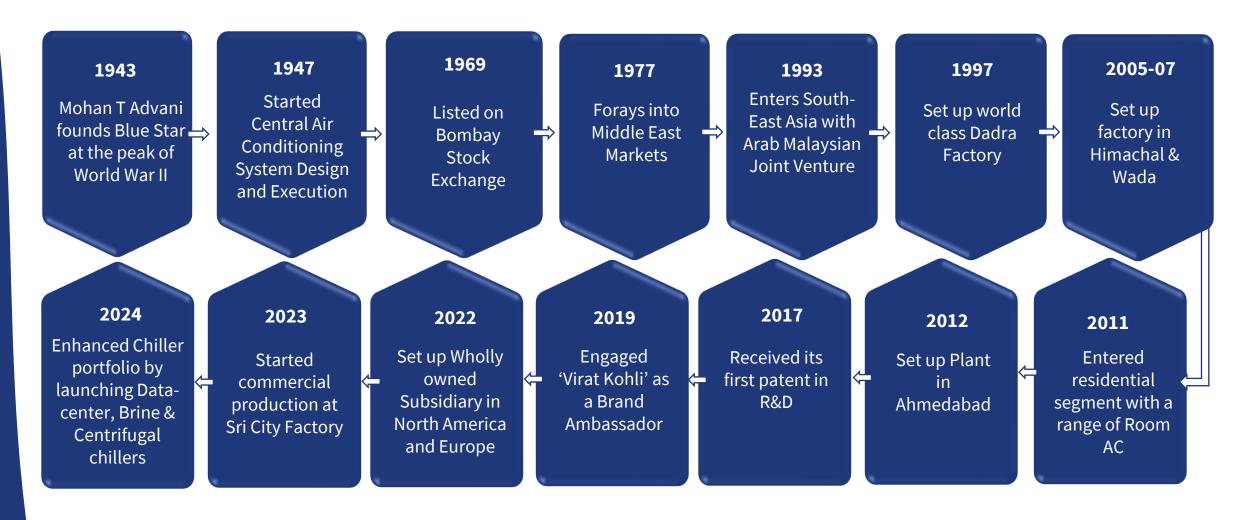

# **8 Decades – A Growth Journey**

Long way ahead.....

# **Snapshot**

Air conditioning,
Refrigeration and MEP
solution provider

Commenced operations in **1943** 

**80+** years of operations in India

Maintains c. 2 million tonnes of air conditioning and refrigeration equipment Key end-markets, including Residential, Commercial, Industrial, and Infrastructure.

Presence in **18+ countries**& Plans to strengthen
presence in USA, Europe

7 manufacturing facilities and

~ 4000 Channel Partners