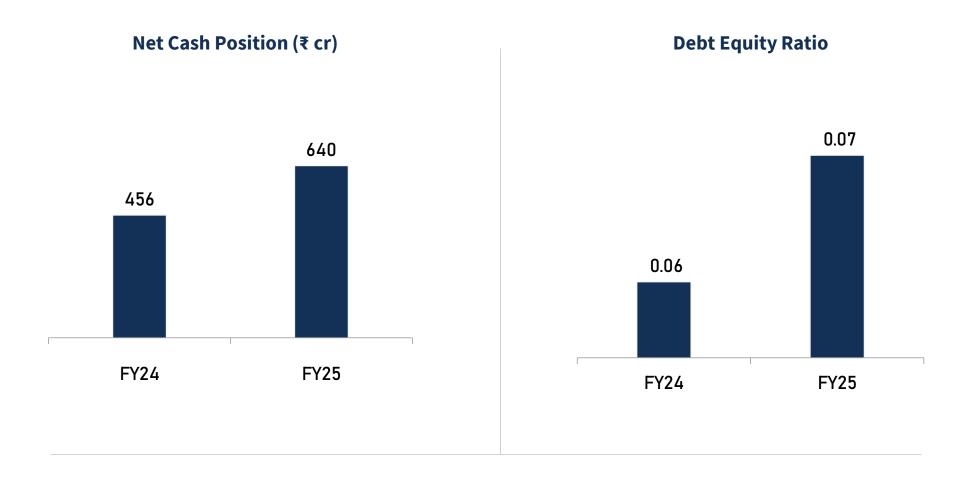

### **Balance Sheet Position - FY25**

Company maintains its strong and sustained balance sheet position in FY25 as well.