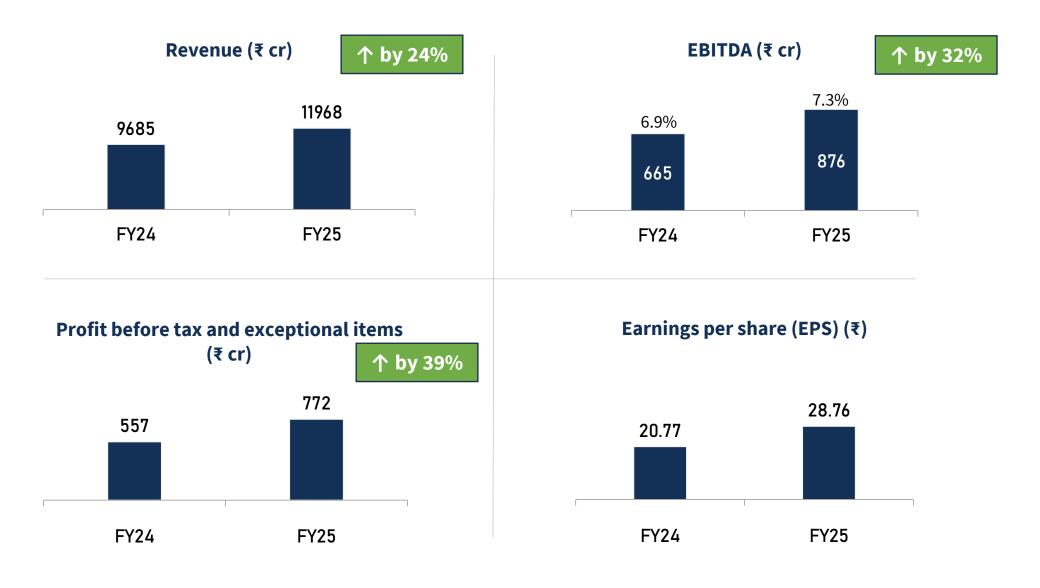

launched to capture a wider consumer base and strengthen product offerings across categories.





### **Commercial Refrigeration:**

- Growth driven by sectors including Ice Cream, QSRs, HoReCa, Quick Commerce, Food Retail, and Healthcare.
- We continue to lead in major product offerings with our sustainable and energy-efficient refrigeration solutions.

# Professional Equipment and Industrial Solutions



- ☐ Industrial Solutioning business continued to demonstrate steady momentum driven by growth in manufacturing sector and rising production quality standards.
- ☐ The Med-Tech and Data Security business continues to experience headwinds, with delay in order finalizations.



Financial Highlights – Q4 & FY25

# **Financial Highlights – Q4FY25**





# **Financial Highlights – FY25**





### **Segment Highlights – FY25**



Electro-Mechanical Projects and Commercial Air Conditioning Systems



**Unitary Products** 



**Professional Electronics** and Industrial Systems

**Revenue:** Grew by 27.2% to ₹ 5.998 cr.

**EBIT Margin:** Improved to 8.2% from 7.2%

Key customers: Commercial Buildings, Retail, Hospitals, Hotels, Education, Industries, Data Centers, Metro, Railways **Revenue:** Grew by 22.4% to ₹

5,621 cr.

**EBIT Margin:** Improved to

8.4% from 7.8%

Key customers: Residential, Light Commercial - Shops / Showrooms, Ice cream, Hospitality, QSRs (Quick Service Restaurants) Revenue: Down by 7.7% to ₹

349 cr.

**EBIT Margin:** Reduced to

8.5% from 13.6%

Key customers: Healthcare, Automotive, Aerospace, Steel, BFSI (Banking, Financial Services and Insurance)

###