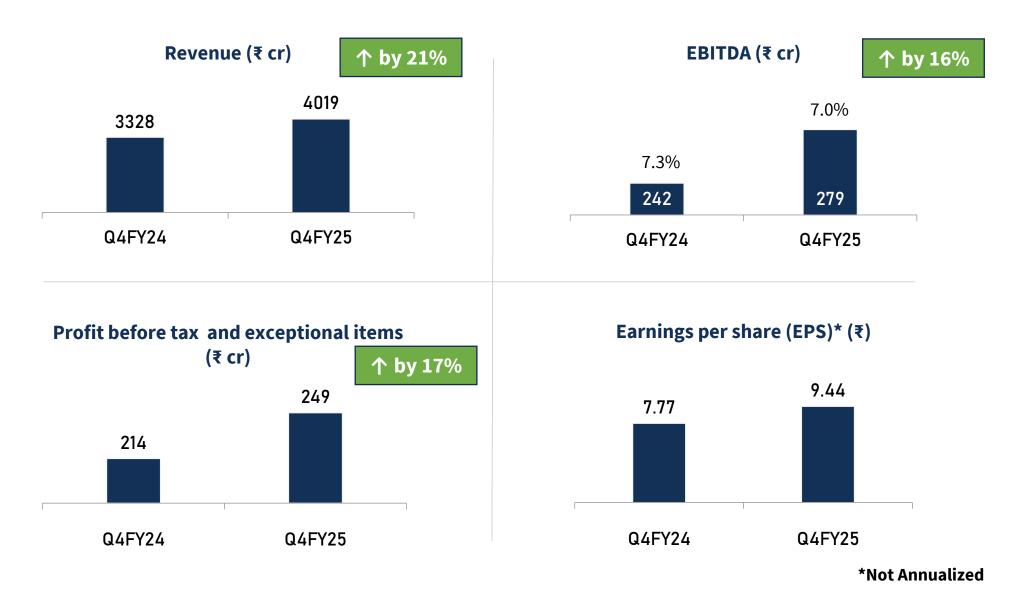

cluding premium and Smart Wi-Fi models, launched to capture a wider consumer base and strengthen product offerings across categories.





### **Commercial Refrigeration:**

- Growth driven by sectors including Ice Cream, QSRs, HoReCa, Quick Commerce, Food Retail, and Healthcare.
- We continue to lead in major product offerings with our sustainable and energy-efficient refrigeration solutions.

# Professional Equipment and Industrial Solutions



- ☐ Industrial Solutioning business continued to demonstrate steady momentum driven by growth in manufacturing sector and rising production quality standards.
- ☐ The Med-Tech and Data Security business continues to experience headwinds, with delay in order finalizations.



Financial Highlights – Q4 & FY25

# **Financial Highlights – Q4FY25**





# **Financial Highlights – FY25**





### **Segment Highlights – FY25**



Electro-Mechanical Projects and Commercial Air Conditioning Systems



**Unitary Products** 



**Professional Electronics** and Industrial Systems

**Revenue:** Grew by 27.2% to ₹ 5.998 cr.

**EBIT Margin:** Improved to 8.2% from 7.2%

Key customers: Commercial Buildings, Retail, Hospitals, Hotels, Education, Industries, Data Centers, Metro, Railways **Revenue:** Grew by 22.4% to ₹

5,621 cr.

**EBIT Margin:** Improved to

8.4% from 7.8%

Key customers: Residential, Light Commercial - Shops / Showrooms, Ice cream, Hospitality, QSRs (Quick Service Restaurants) Revenue: Down by 7.7% to ₹

349 cr.

**EBIT Margin:** Reduced to

8.5% from 13.6%

Key customers: Healthcare, Automotive, Aerospace, Steel, BFSI (Banking,