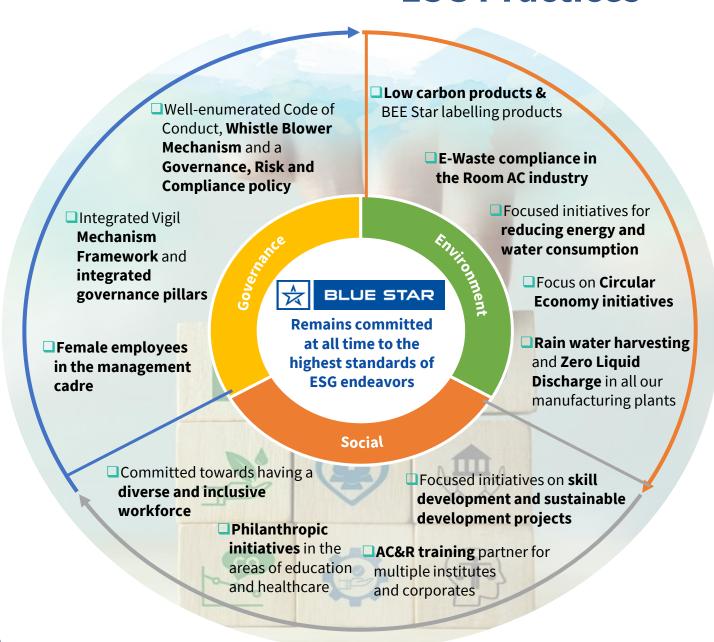

# **ESG Practices**

### **ESG Practices**

- Sustainability
- Eco-friendly Initiatives
- Renewable Energy
- Product Energy Efficiency
- Focus on waste reduction and recycling

- Worker Rights, Health & Safety
- Educational Initiatives & Scholarships
- Diversity and Inclusive Workforce
- Medical Support
- Skill Development

- Code of Conduct
- Whistle Blower Programme
- Board Diversity
- Enterprise Risk Management
- Integrated Vigil Mechanism