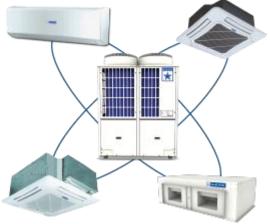

# Electro-Mechanical Projects and Commercial Air Conditioning Systems

☐ Strong order finalizations from factories and data centers

- Growth of Commercial Air Conditioning, led by resilient demand from Healthcare, Hospitality & Education sectors
- ☐ Leadership in Ducted System, strong position in VRF and Chiller categories
- □ Carried-forward order book at ₹6,053 crores as of March 31, 2025, growth of 11%